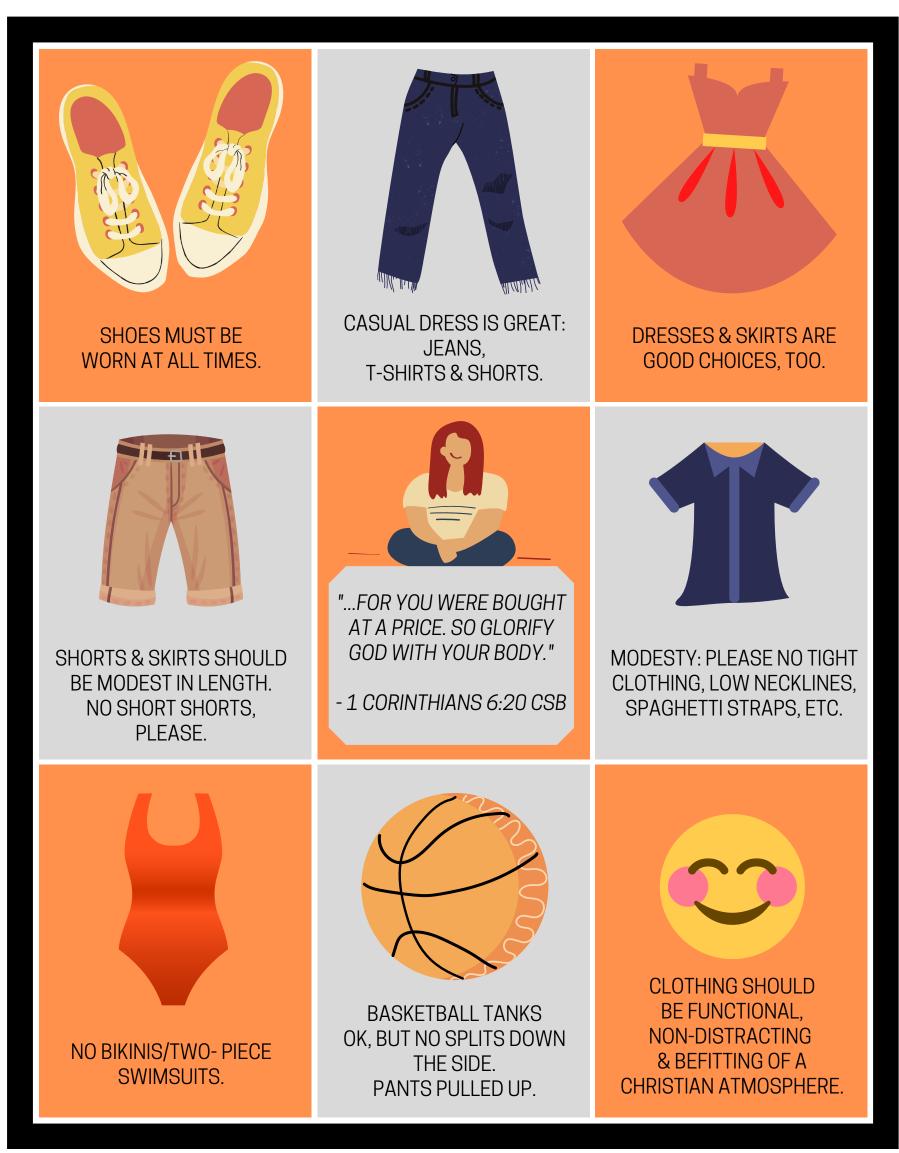

# CAMP NORTHWARD DRESS CODE

Note: the dean/camp staff reserve the right to define "modest" and ask campers to change if necessary. We ask that all visitors abide by our dress code.